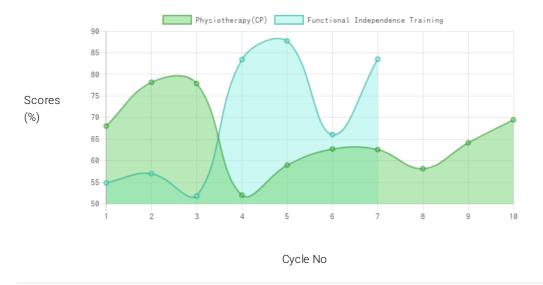

## Progress Report

| Evaluation No | Physiotherapy(CP)<br>Score % - Month - Year | Functional Independence Training<br>Score % - Month - Year |
|---------------|---------------------------------------------|------------------------------------------------------------|
| 1             | 68.33% - February - 2016                    |                                                            |
| 2             | 78.61% - September - 2016                   |                                                            |
| 3             | 78.33% - April - 2017                       |                                                            |
| 4             | 59.16% - June - 2018                        | 57.14% - June - 2018                                       |
| 5             | 62.82% - February - 2019                    | 83.95% - January - 2019                                    |
| 6             | 58.33% - August - 2019                      | 88.33% - July - 2019                                       |
| 7             | 64.38% - February - 2020                    | 66.31% - January - 2020                                    |
| 8             | 69.82% - December - 2020                    | 84.05% - December - 2020                                   |

## Progress Report Graph

Information:- CP - Cerebral Palsy; SB – Spina bifida; MD - Muscular Dystrophy; CTEV – Clubfoot; ID - Intellectual Disability; CP, MD – Cerebral Palsy/Multiple Disabilities; LV - Low Vision; TB - Total Blind; ADHD - Attention Deficit Hyperactive Disorder; DB - Deaf Blind; RL - Receptive language; EL - Expressive language;